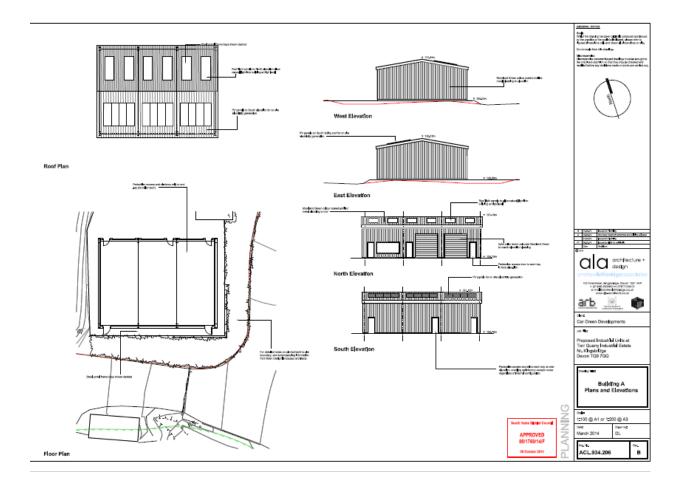

#### **DESCRIPTION:**

A detached modern unit with yard, constructed in 2016, and occupying a prominent position at the entrance to the popular Torr Trade Park.

Incorporating the latest Building Reg's, the building is of steel portal frame construction, with block-work walls and fully insulated composite steel profile cladding (Olive Green) to the elevations (80mm) and roofs (115mm) with ample daylighting via translucent roof lights (North facing / bay). Flashings are black in colour giving a smart finish to the elevations. Originally designed with two loading doors, the unit has 3 roller shutter loading doors and corresponding steel pedestrian doors to the front elevation.

The unit forms a total gross internal area of approx. 195 sq.m (2,098 sq.ft).

**SERVICES:** The unit is connected to mains water and electricity (3-Phase). Drainage is to the estate sewerage treatment plant.