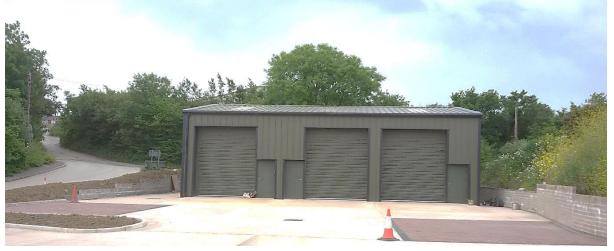

#### **DESCRIPTION:**

A detached modern unit with yard, constructed in 2016, and occupying a prominent position at the entrance to the popular Torr Trade Park.

Incorporating the latest Building Reg's, the building is of steel portal frame construction, with block-work walls and fully insulated composite steel profile cladding (Olive Green) to the elevations (80mm) and roofs (115mm) with ample daylighting via translucent roof lights (North facing / bay). Flashings are black in colour giving a smart finish to the elevations. Originally designed with two loading doors, the unit has 3 roller shutter loading doors and corresponding steel pedestrian doors to the front elevation.

The unit is currently used as a workshop associated

with motor vehicles and boats and will become available at the beginning of March 2020. Outside there is a spacious concrete surfaced yard / loading apron and an adjoining area of parking, surfaced with brick paviours.